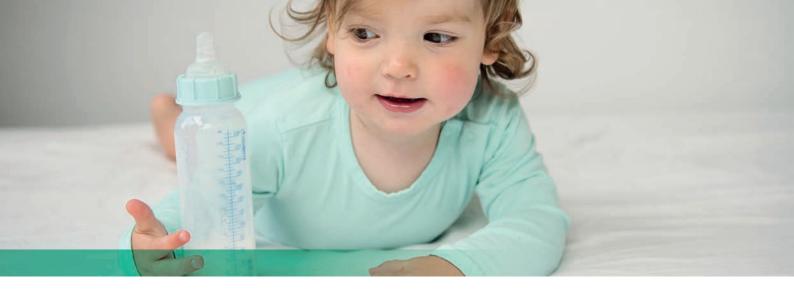

The bottles are also suitable for the collection of expressed milk, the preparation and storage of formula milk and for feeding.

- CE Class Im-Medical device, single use
- Zero-chemicals: ETO, BPA, phthalate and latex free
- Ready To Use (RTU)
- · Hygienic: hermetically closed till point of use
- Wide volume range: 50, 90, 130 and 250 ml
- Accurate scaling
- Universal bottle
- · Hospital pump compatible
- · With closure
- · Freezer safe
- · Food and medical approved polymers
- · EU screw thread