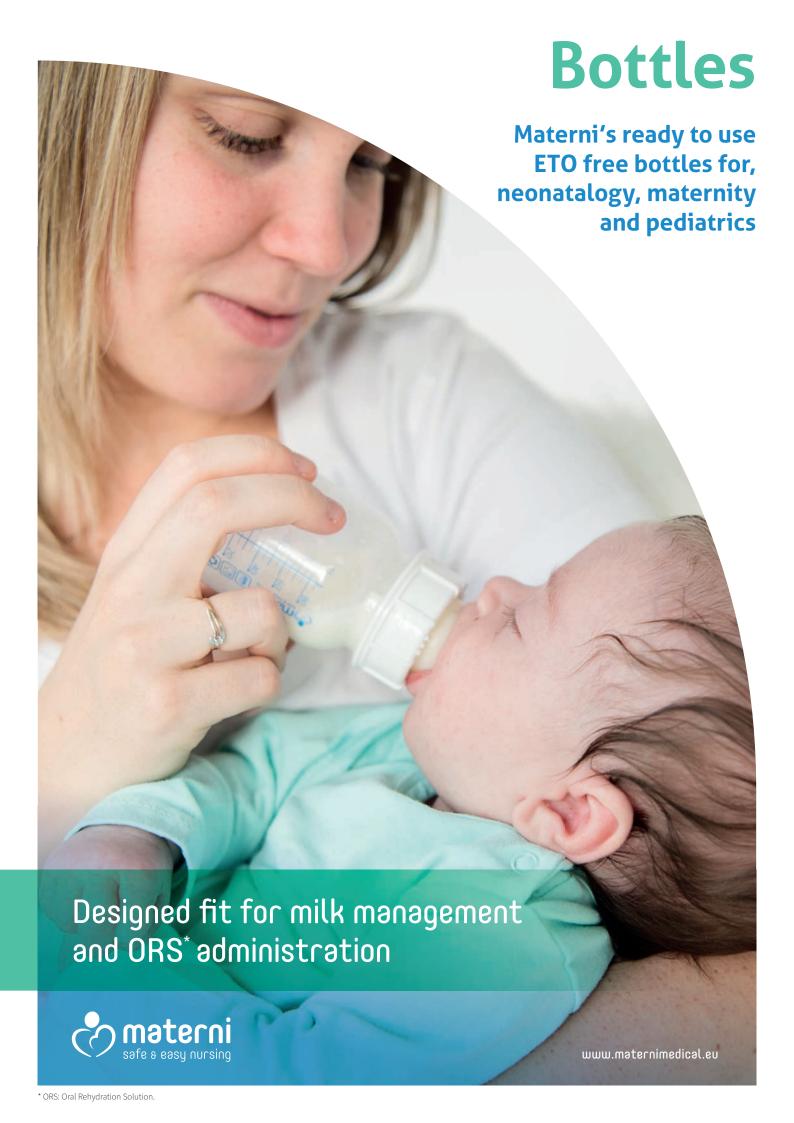

## Collection, preparation, storage and feeding bottles for the hospital environment

Materni's bottles are produced and packed in clean room Class 6 isolator conditions: CBM (Clean By Manufacturing).

Materni's bottles are medical devices for the preparation, storage and administration of ORS to infants with mild or moderate dehydration.

The bottles are also suitable for the collection of expressed milk, the preparation and storage of formula milk and for feeding.

- CE Class Im-Medical device, single use
- Zero-chemicals: ETO, BPA, phthalate and latex free
- Ready To Use (RTU)
- · Hygienic: hermetically closed till point of use
- Wide volume range: 50, 90, 130 and 250 ml
- Accurate scaling
- Universal bottle
- · Hospital pump compatible
- · With closure
- · Freezer safe
- · Food and medical approved polymers
- · EU screw thread