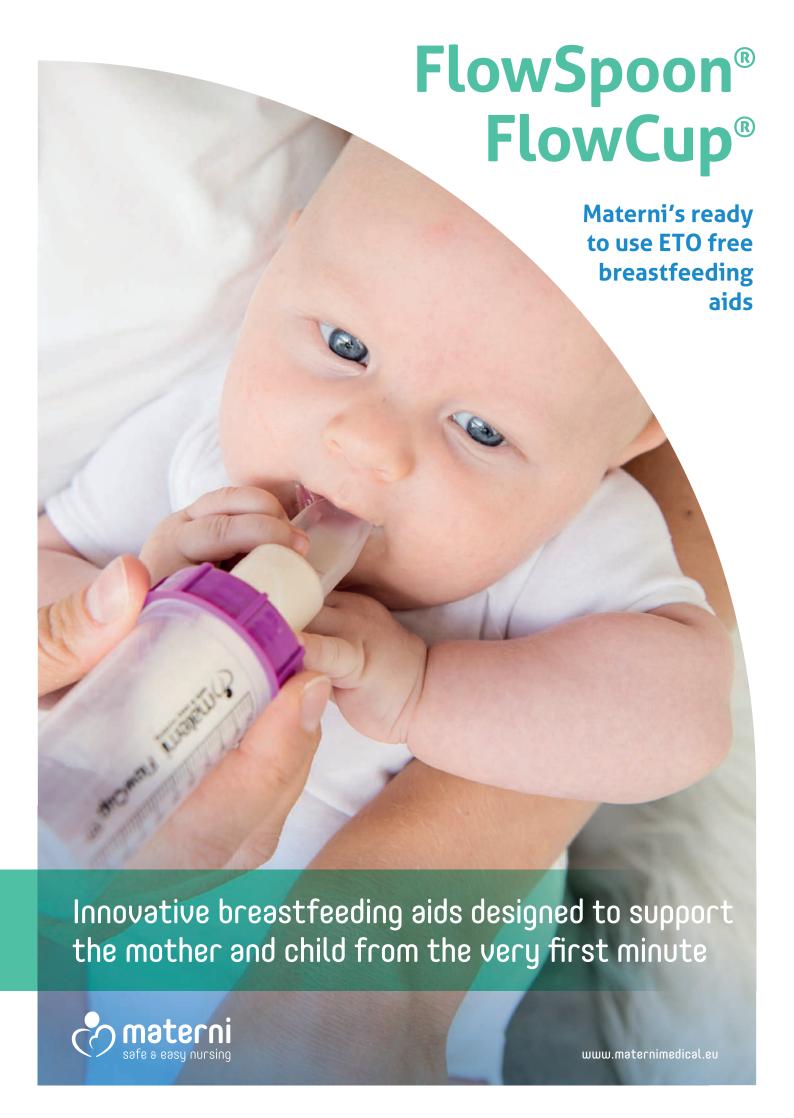

## Colostrum administration first

The soft and flexible FlowSpoon® allows safe collection and efficient administration of colostrum milk and Oral Rehydration Solution (ORS).

The spoon is individually packed and protected until point of use.

## Safe and controlled cupping

Materni's FlowCup® is a unique, simple and affordable cupping device for the administration of expressed breast milk and ORS.

FlowCup® helps to avoid nipple-teat confusion and allows feeding at the natural pace of the baby, on top of being cheiloschisis friendly. No leakage or spillage. No milk-saliva mixing. Its simple design and intuitive use offer feeding flexibility to both professionals and parents. FlowCup® is individually packed & ready to use.