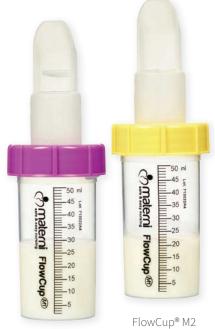

## We offer 2 designs:

The **FlowCup® M1** was originally designed with a bridge to help control the milk flow in order to follow the baby's pace.

The **FlowCup® M2** was developed in close collaboration with healthcare professionals. Its design permits administration till the last drop while still offering a slow and controlled release.

FlowCup® and FlowSpoon® are registered trademarks. FlowCup® is a Materni patent.

FlowCup® M1 1 compartment
2 compartments
MEPE0111